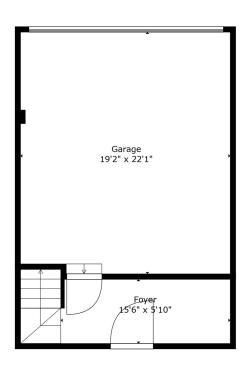

,438 | \$559,000 |
| 903        | 1,484 | SOLD      | 1003        | 1,461 | \$499,000 | 1303        | 1,878 | \$629,000 | 1403        | 1,880 | \$629,000 |
| 904        | 1,481 | \$499,000 | 1004        | 1,461 | \$499,000 | 1304        | 1,441 | \$559,000 | 1404        | 1,440 | \$559,000 |
| 905        | 1,536 | \$559,000 | 1005        | 1,428 | \$559,000 | 1305        | 1,903 | \$699,000 | 1405        | 1,903 | \$699,000 |
| 906        | 1,659 | \$689.000 | 1006        | 1,833 | \$689,000 | -           | -     | -         | -           | -     | -         |





### **UNITS 102 & 105**







Floor 1 Floor 2 Floor 3



#### **UNITS 103 & 104**





### **UNITS 201 & 206**







Floor 1 Floor 2 Floor 3



UNITS 202, 205, 502, 504, 602, 604, 902, 905, 1002, 1005, 1302, 1304, 1402, 1404







Floor 1 Floor 2 Floor 3



UNITS 203, 204, 904, 903, 1004, 1003







Floor 1 Floor 2 Floor 3



UNITS 501, 503, 505, 601, 603, 605,1301,1303,1305,1401,1403,1405





UNITS 502, 504, 602, 604, 605,1302,1304,1305,1402,1404







Floor 1 Floor 2 Floor 3