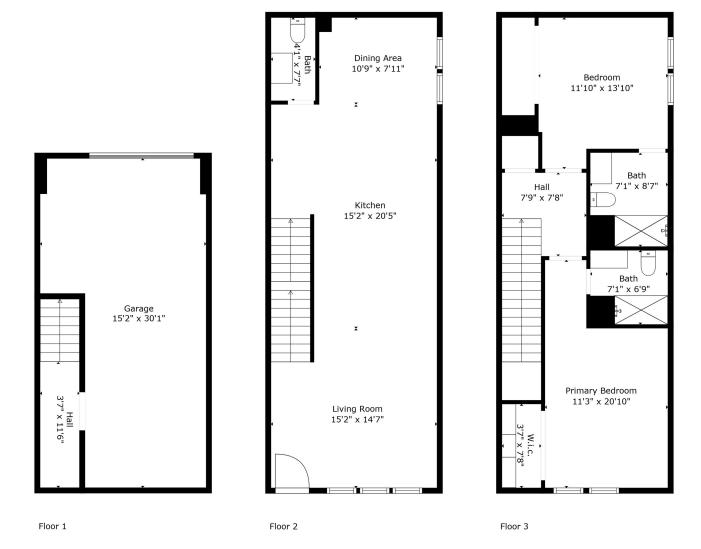

| 1,938 | SOLD      |
| 902        | 1,535 | \$599,000 | 1002        | 1,428 | \$559,000 | 1302        | 1,440 | \$559,000 | 1402        | 1,438 | \$559,000 |
| 903        | 1,484 | SOLD      | 1003        | 1,461 | \$499,000 | 1303        | 1,878 | \$629,000 | 1403        | 1,880 | \$629,000 |
| 904        | 1,481 | \$499,000 | 1004        | 1,461 | \$499,000 | 1304        | 1,441 | \$559,000 | 1404        | 1,440 | \$559,000 |
| 905        | 1,536 | \$559,000 | 1005        | 1,428 | \$559,000 | 1305        | 1,903 | \$699,000 | 1405        | 1,903 | \$699,000 |
| 906        | 1,659 | \$689.000 | 1006        | 1,833 | \$689,000 | -           | -     | -         | -           | -     | -         |





### **UNITS 102 & 105**







Floor 1 Floor 2 Floor 3



#### **UNITS 103 & 104**





### **UNITS 201 & 206**







Floor 1 Floor 2 Floor 3



UNITS 202, 205, 502, 504, 602, 604, 902, 905, 1002, 1005, 1302, 1304, 1402, 1404







Floor 1 Floor 2 Floor 3



UNITS 203, 204, 904, 903, 1004, 1003







Floor 1 Floor 2 Floor 3



UNITS 501, 503, 505, 601, 603, 605,1301,1303,1305,1401,1403,1405





UNITS 502, 504, 602, 604, 605,1302,1304,1305,1402,1404







Floor 1 Floor 2 Floor 3