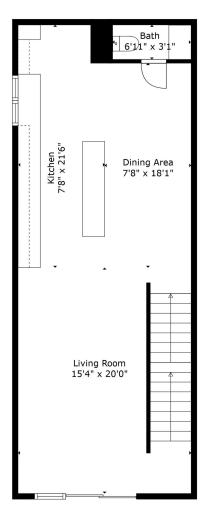

| \$499,000 | 1303        | 1,878 | \$629,000 | 1403        | 1,880 | \$629,000 |
| 904        | 1,481 | \$499,000 | 1004        | 1,461 | \$499,000 | 1304        | 1,441 | \$559,000 | 1404        | 1,440 | \$559,000 |
| 905        | 1,536 | \$559,000 | 1005        | 1,428 | \$559,000 | 1305        | 1,903 | \$699,000 | 1405        | 1,903 | \$699,000 |
| 906        | 1,659 | \$689.000 | 1006        | 1,833 | \$689,000 | -           | -     | -         | -           | -     | -         |





### **UNITS 102 & 105**







Floor 1 Floor 2 Floor 3



#### **UNITS 103 & 104**





### **UNITS 201 & 206**







Floor 1 Floor 2 Floor 3



UNITS 202, 205, 502, 504, 602, 604, 902, 905, 1002, 1005, 1302, 1304, 1402, 1404







Floor 1 Floor 2 Floor 3



UNITS 203, 204, 904, 903, 1004, 1003







Floor 1 Floor 2 Floor 3



UNITS 501, 503, 505, 601, 603, 605,1301,1303,1305,1401,1403,1405





UNITS 502, 504, 602, 604, 605,1302,1304,1305,1402,1404







Floor 1 Floor 2 Floor 3