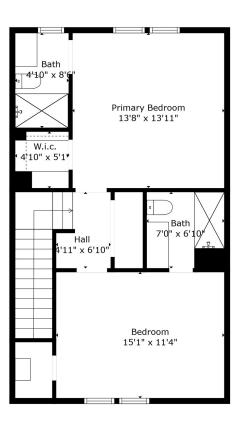

\$689,000 | 1301        | 1,934 | \$699,000 | 1401        | 1,938 | SOLD      |
| 902        | 1,535 | \$599,000 | 1002        | 1,428 | \$559,000 | 1302        | 1,440 | \$559,000 | 1402        | 1,438 | \$559,000 |
| 903        | 1,484 | SOLD      | 1003        | 1,461 | \$499,000 | 1303        | 1,878 | \$629,000 | 1403        | 1,880 | \$629,000 |
| 904        | 1,481 | \$499,000 | 1004        | 1,461 | \$499,000 | 1304        | 1,441 | \$559,000 | 1404        | 1,440 | \$559,000 |
| 905        | 1,536 | \$559,000 | 1005        | 1,428 | \$559,000 | 1305        | 1,903 | \$699,000 | 1405        | 1,903 | \$699,000 |
| 906        | 1,659 | \$689.000 | 1006        | 1,833 | \$689,000 | -           | -     | -         | -           | -     | -         |





### **UNITS 102 & 105**







Floor 1 Floor 2 Floor 3



#### **UNITS 103 & 104**





### **UNITS 201 & 206**







Floor 1 Floor 2 Floor 3



UNITS 202, 205, 502, 504, 602, 604, 902, 905, 1002, 1005, 1302, 1304, 1402, 1404







Floor 1 Floor 2 Floor 3



UNITS 203, 204, 904, 903, 1004, 1003







Floor 1 Floor 2 Floor 3



UNITS 501, 503, 505, 601, 603, 605,1301,1303,1305,1401,1403,1405





UNITS 502, 504, 602, 604, 605,1302,1304,1305,1402,1404







Floor 1 Floor 2 Floor 3