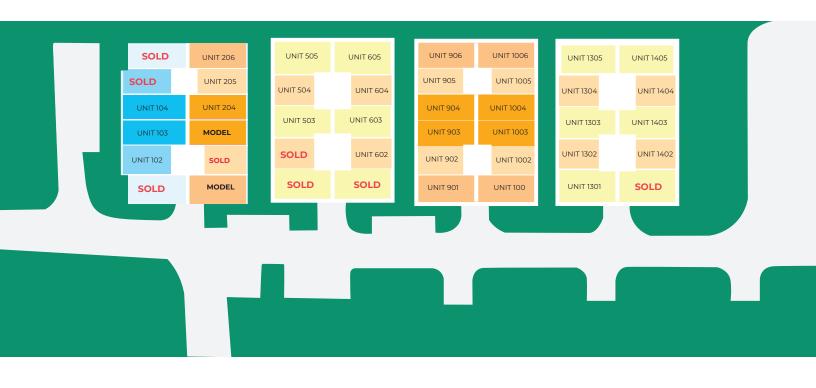

| BUILDING 1 | SQFT  | PRICE     | BUILDING 2 | SQFT  | PRICE     | BUILDING 5 | SQFT  | PRICE     | BUILDING 6 | SQFT  | PRICE     |
|------------|-------|-----------|------------|-------|-----------|------------|-------|-----------|------------|-------|-----------|
| 101        | 1,644 | SOLD      | 201        | 1,890 | MODEL     | 501        | 1,934 | SOLD      | 601        | 1,938 | SOLD      |
| 102        | 1,535 | SOLD      | 202        | 1,428 | SOLD      | 502        | 1,440 | SOLD      | 602        | 1,440 | \$560,000 |
| 103        | 1,484 | \$559,000 | 203        | 1,461 | MODEL     | 503        | 1,878 | \$655,000 | 603        | 1,880 | \$655,000 |
| 104        | 1,481 | \$559,000 | 204        | 1,461 | \$519,000 | 504        | 1,441 | \$569,000 | 604        | 1,440 | \$569,000 |
| 105        | 1,536 | SOLD      | 205        | 1,428 | \$564,000 | 505        | 1,903 | \$689,000 | 605        | 1,903 | \$689,000 |
| 106        | 1,659 | SOLD      | 206        | 1,833 | \$679,000 | -          | 1     | -         | -          | -     | -         |
|            |       |           |            |       |           |            |       |           |            | ·     |           |

| BUILDING 9 | SQFT  | PRICE     | BUILDING 10 | SQFT  | PRICE     | BUILDING 13 | SQFT  | PRICE     | BUILDING 14 | SQFT  | PRICE     |
|------------|-------|-----------|-------------|-------|-----------|-------------|-------|-----------|-------------|-------|-----------|
| 901        | 1,644 | \$689,000 | 1001        | 1,890 | \$689,000 | 1301        | 1,934 | \$699,000 | 1401        | 1,938 | SOLD      |
| 902        | 1,535 | \$599,000 | 1002        | 1,428 | \$559,000 | 1302        | 1,440 | \$559,000 | 1402        | 1,438 | \$559,000 |
| 903        | 1,484 | SOLD      | 1003        | 1,461 | \$499,000 | 1303        | 1,878 | \$629,000 | 1403        | 1,880 | \$629,000 |
| 904        | 1,481 | \$499,000 | 1004        | 1,461 | \$499,000 | 1304        | 1,441 | \$559,000 | 1404        | 1,440 | \$559,000 |
| 905        | 1,536 | \$559,000 | 1005        | 1,428 | \$559,000 | 1305        | 1,903 | \$699,000 | 1405        | 1,903 | \$699,000 |
| 906        | 1,659 | \$689.000 | 1006        | 1,833 | \$689,000 | -           | -     | -         | -           | -     | -         |