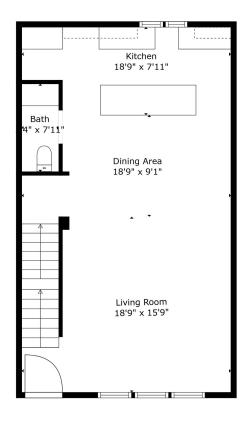

| \$689,000 | 1301        | 1,934 | \$699,000 | 1401        | 1,938 | SOLD      |
| 902        | 1,535 | \$599,000 | 1002        | 1,428 | \$559,000 | 1302        | 1,440 | \$559,000 | 1402        | 1,438 | \$559,000 |
| 903        | 1,484 | SOLD      | 1003        | 1,461 | \$499,000 | 1303        | 1,878 | \$629,000 | 1403        | 1,880 | \$629,000 |
| 904        | 1,481 | \$499,000 | 1004        | 1,461 | \$499,000 | 1304        | 1,441 | \$559,000 | 1404        | 1,440 | \$559,000 |
| 905        | 1,536 | \$559,000 | 1005        | 1,428 | \$559,000 | 1305        | 1,903 | \$699,000 | 1405        | 1,903 | \$699,000 |
| 906        | 1,659 | \$689.000 | 1006        | 1,833 | \$689,000 | -           | -     | -         | -           | -     | -         |





### **UNITS 102 & 105**







Floor 1 Floor 2 Floor 3



#### **UNITS 103 & 104**





### **UNITS 201 & 206**







Floor 1 Floor 2 Floor 3



UNITS 202, 205, 502, 504, 602, 604, 902, 905, 1002, 1005, 1302, 1304, 1402, 1404







Floor 1 Floor 2 Floor 3



UNITS 203, 204, 904, 903, 1004, 1003







Floor 1 Floor 2 Floor 3



UNITS 501, 503, 505, 601, 603, 605,1301,1303,1305,1401,1403,1405





UNITS 502, 504, 602, 604, 605,1302,1304,1305,1402,1404







Floor 1 Floor 2 Floor 3