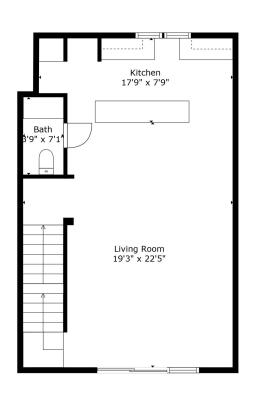

38 | \$559,000 |
| 903        | 1,484 | SOLD      | 1003        | 1,461 | \$499,000 | 1303        | 1,878 | \$629,000 | 1403        | 1,880 | \$629,000 |
| 904        | 1,481 | \$499,000 | 1004        | 1,461 | \$499,000 | 1304        | 1,441 | \$559,000 | 1404        | 1,440 | \$559,000 |
| 905        | 1,536 | \$559,000 | 1005        | 1,428 | \$559,000 | 1305        | 1,903 | \$699,000 | 1405        | 1,903 | \$699,000 |
| 906        | 1,659 | \$689.000 | 1006        | 1,833 | \$689,000 | -           | -     | -         | -           | -     | -         |





### **UNITS 102 & 105**







Floor 1 Floor 2 Floor 3



#### **UNITS 103 & 104**





### **UNITS 201 & 206**







Floor 1 Floor 2 Floor 3



UNITS 202, 205, 502, 504, 602, 604, 902, 905, 1002, 1005, 1302, 1304, 1402, 1404







Floor 1 Floor 2 Floor 3



UNITS 203, 204, 904, 903, 1004, 1003







Floor 1 Floor 2 Floor 3



UNITS 501, 503, 505, 601, 603, 605,1301,1303,1305,1401,1403,1405





UNITS 502, 504, 602, 604, 605,1302,1304,1305,1402,1404







Floor 1 Floor 2 Floor 3