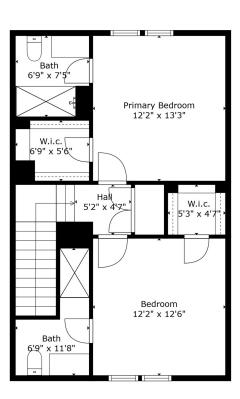

| 1,441 | \$559,000 | 1404        | 1,440 | \$559,000 |
| 905        | 1,536 | \$559,000 | 1005        | 1,428 | \$559,000 | 1305        | 1,903 | \$699,000 | 1405        | 1,903 | \$699,000 |
| 906        | 1,659 | \$689.000 | 1006        | 1,833 | \$689,000 | -           | -     | -         | -           | -     | -         |





### **UNITS 102 & 105**







Floor 1 Floor 2 Floor 3



#### **UNITS 103 & 104**





### **UNITS 201 & 206**







Floor 1 Floor 2 Floor 3



UNITS 202, 205, 502, 504, 602, 604, 902, 905, 1002, 1005, 1302, 1304, 1402, 1404







Floor 1 Floor 2 Floor 3



UNITS 203, 204, 904, 903, 1004, 1003







Floor 1 Floor 2 Floor 3



UNITS 501, 503, 505, 601, 603, 605,1301,1303,1305,1401,1403,1405





UNITS 502, 504, 602, 604, 605,1302,1304,1305,1402,1404







Floor 1 Floor 2 Floor 3