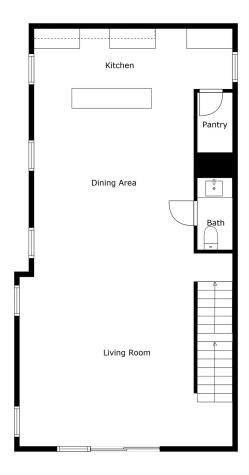

| 1,535 | \$599,000 | 1002        | 1,428 | \$559,000 | 1302        | 1,440 | \$559,000 | 1402        | 1,438 | \$559,000 |
| 903        | 1,484 | SOLD      | 1003        | 1,461 | \$499,000 | 1303        | 1,878 | \$629,000 | 1403        | 1,880 | \$629,000 |
| 904        | 1,481 | \$499,000 | 1004        | 1,461 | \$499,000 | 1304        | 1,441 | \$559,000 | 1404        | 1,440 | \$559,000 |
| 905        | 1,536 | \$559,000 | 1005        | 1,428 | \$559,000 | 1305        | 1,903 | \$699,000 | 1405        | 1,903 | \$699,000 |
| 906        | 1,659 | \$689.000 | 1006        | 1,833 | \$689,000 | -           | -     | -         | -           | -     | -         |





### **UNITS 102 & 105**







Floor 1 Floor 2 Floor 3



#### **UNITS 103 & 104**





### **UNITS 201 & 206**







Floor 1 Floor 2 Floor 3



UNITS 202, 205, 502, 504, 602, 604, 902, 905, 1002, 1005, 1302, 1304, 1402, 1404







Floor 1 Floor 2 Floor 3



UNITS 203, 204, 904, 903, 1004, 1003







Floor 1 Floor 2 Floor 3



UNITS 501, 503, 505, 601, 603, 605,1301,1303,1305,1401,1403,1405





UNITS 502, 504, 602, 604, 605,1302,1304,1305,1402,1404







Floor 1 Floor 2 Floor 3