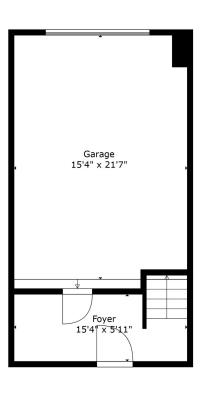

### **UNITS 201 & 206**

Floor 1 Floor 2 Floor 3

UNITS 202, 205, 502, 504, 602, 604, 902, 905, 1002, 1005, 1302, 1304, 1402, 1404

Floor 1 Floor 2 Floor 3

UNITS 203, 204, 904, 903, 1004, 1003

Floor 1 Floor 2 Floor 3