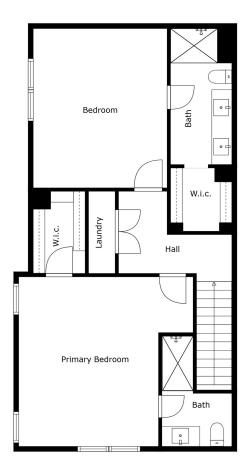

| 1,535 | \$599,000 | 1002        | 1,428 | \$559,000 | 1302        | 1,440 | \$559,000 | 1402        | 1,438 | \$559,000 |
| 903        | 1,484 | SOLD      | 1003        | 1,461 | \$499,000 | 1303        | 1,878 | \$629,000 | 1403        | 1,880 | \$629,000 |
| 904        | 1,481 | \$499,000 | 1004        | 1,461 | \$499,000 | 1304        | 1,441 | \$559,000 | 1404        | 1,440 | \$559,000 |
| 905        | 1,536 | \$559,000 | 1005        | 1,428 | \$559,000 | 1305        | 1,903 | \$699,000 | 1405        | 1,903 | \$699,000 |
| 906        | 1,659 | \$689.000 | 1006        | 1,833 | \$689,000 | -           | -     | -         | -           | -     | -         |





### **UNITS 102 & 105**







Floor 1 Floor 2 Floor 3



#### **UNITS 103 & 104**





### **UNITS 201 & 206**







Floor 1 Floor 2 Floor 3



UNITS 202, 205, 502, 504, 602, 604, 902, 905, 1002, 1005, 1302, 1304, 1402, 1404







Floor 1 Floor 2 Floor 3



UNITS 203, 204, 904, 903, 1004, 1003







Floor 1 Floor 2 Floor 3



UNITS 501, 503, 505, 601, 603, 605,1301,1303,1305,1401,1403,1405





UNITS 502, 504, 602, 604, 605,1302,1304,1305,1402,1404







Floor 1 Floor 2 Floor 3