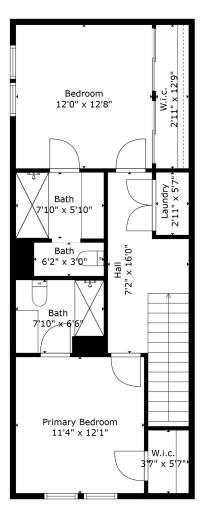

\$499,000 | 1303        | 1,878 | \$629,000 | 1403        | 1,880 | \$629,000 |
| 904        | 1,481 | \$499,000 | 1004        | 1,461 | \$499,000 | 1304        | 1,441 | \$559,000 | 1404        | 1,440 | \$559,000 |
| 905        | 1,536 | \$559,000 | 1005        | 1,428 | \$559,000 | 1305        | 1,903 | \$699,000 | 1405        | 1,903 | \$699,000 |
| 906        | 1,659 | \$689.000 | 1006        | 1,833 | \$689,000 | -           | -     | -         | -           | -     | -         |





### **UNITS 102 & 105**







Floor 1 Floor 2 Floor 3



#### **UNITS 103 & 104**





### **UNITS 201 & 206**







Floor 1 Floor 2 Floor 3



UNITS 202, 205, 502, 504, 602, 604, 902, 905, 1002, 1005, 1302, 1304, 1402, 1404







Floor 1 Floor 2 Floor 3



UNITS 203, 204, 904, 903, 1004, 1003







Floor 1 Floor 2 Floor 3



UNITS 501, 503, 505, 601, 603, 605,1301,1303,1305,1401,1403,1405





UNITS 502, 504, 602, 604, 605,1302,1304,1305,1402,1404







Floor 1 Floor 2 Floor 3