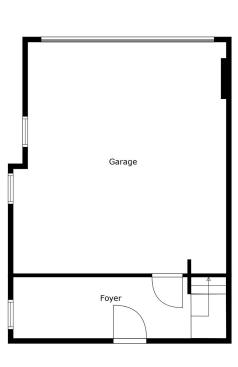

02        | 1,535 | \$599,000 | 1002        | 1,428 | \$559,000 | 1302        | 1,440 | \$559,000 | 1402        | 1,438 | \$559,000 |
| 903        | 1,484 | SOLD      | 1003        | 1,461 | \$499,000 | 1303        | 1,878 | \$629,000 | 1403        | 1,880 | \$629,000 |
| 904        | 1,481 | \$499,000 | 1004        | 1,461 | \$499,000 | 1304        | 1,441 | \$559,000 | 1404        | 1,440 | \$559,000 |
| 905        | 1,536 | \$559,000 | 1005        | 1,428 | \$559,000 | 1305        | 1,903 | \$699,000 | 1405        | 1,903 | \$699,000 |
| 906        | 1,659 | \$689.000 | 1006        | 1,833 | \$689,000 | -           | -     | -         | -           | -     | -         |





### **UNITS 102 & 105**







Floor 1 Floor 2 Floor 3



#### **UNITS 103 & 104**





### **UNITS 201 & 206**







Floor 1 Floor 2 Floor 3



UNITS 202, 205, 502, 504, 602, 604, 902, 905, 1002, 1005, 1302, 1304, 1402, 1404







Floor 1 Floor 2 Floor 3



UNITS 203, 204, 904, 903, 1004, 1003







Floor 1 Floor 2 Floor 3



UNITS 501, 503, 505, 601, 603, 605,1301,1303,1305,1401,1403,1405





UNITS 502, 504, 602, 604, 605,1302,1304,1305,1402,1404







Floor 1 Floor 2 Floor 3