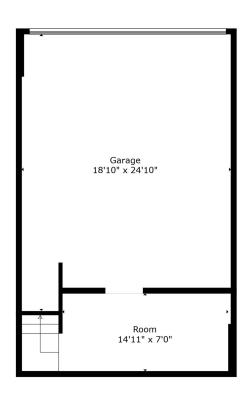

90 | \$689,000 | 1301        | 1,934 | \$699,000 | 1401        | 1,938 | SOLD      |
| 902        | 1,535 | \$599,000 | 1002        | 1,428 | \$559,000 | 1302        | 1,440 | \$559,000 | 1402        | 1,438 | \$559,000 |
| 903        | 1,484 | SOLD      | 1003        | 1,461 | \$499,000 | 1303        | 1,878 | \$629,000 | 1403        | 1,880 | \$629,000 |
| 904        | 1,481 | \$499,000 | 1004        | 1,461 | \$499,000 | 1304        | 1,441 | \$559,000 | 1404        | 1,440 | \$559,000 |
| 905        | 1,536 | \$559,000 | 1005        | 1,428 | \$559,000 | 1305        | 1,903 | \$699,000 | 1405        | 1,903 | \$699,000 |
| 906        | 1,659 | \$689.000 | 1006        | 1,833 | \$689,000 | -           | -     | -         | -           | -     | -         |





### **UNITS 102 & 105**







Floor 1 Floor 2 Floor 3



#### **UNITS 103 & 104**





### **UNITS 201 & 206**







Floor 1 Floor 2 Floor 3



UNITS 202, 205, 502, 504, 602, 604, 902, 905, 1002, 1005, 1302, 1304, 1402, 1404







Floor 1 Floor 2 Floor 3



UNITS 203, 204, 904, 903, 1004, 1003







Floor 1 Floor 2 Floor 3



UNITS 501, 503, 505, 601, 603, 605,1301,1303,1305,1401,1403,1405





UNITS 502, 504, 602, 604, 605,1302,1304,1305,1402,1404







Floor 1 Floor 2 Floor 3