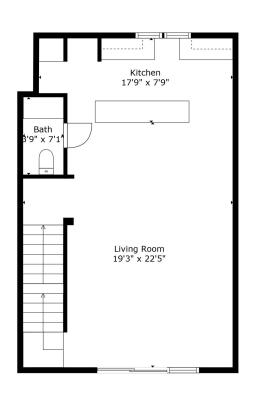

| 1,441 | \$559,000 | 1404        | 1,440 | \$559,000 |
| 905        | 1,536 | \$559,000 | 1005        | 1,428 | \$559,000 | 1305        | 1,903 | \$699,000 | 1405        | 1,903 | \$699,000 |
| 906        | 1,659 | \$689.000 | 1006        | 1,833 | \$689,000 | -           | -     | -         | -           | -     | -         |





### **UNITS 102 & 105**







Floor 1 Floor 2 Floor 3



#### **UNITS 103 & 104**





### **UNITS 201 & 206**







Floor 1 Floor 2 Floor 3



UNITS 202, 205, 502, 504, 602, 604, 902, 905, 1002, 1005, 1302, 1304, 1402, 1404







Floor 1 Floor 2 Floor 3



UNITS 203, 204, 904, 903, 1004, 1003







Floor 1 Floor 2 Floor 3



UNITS 501, 503, 505, 601, 603, 605,1301,1303,1305,1401,1403,1405





UNITS 502, 504, 602, 604, 605,1302,1304,1305,1402,1404







Floor 1 Floor 2 Floor 3