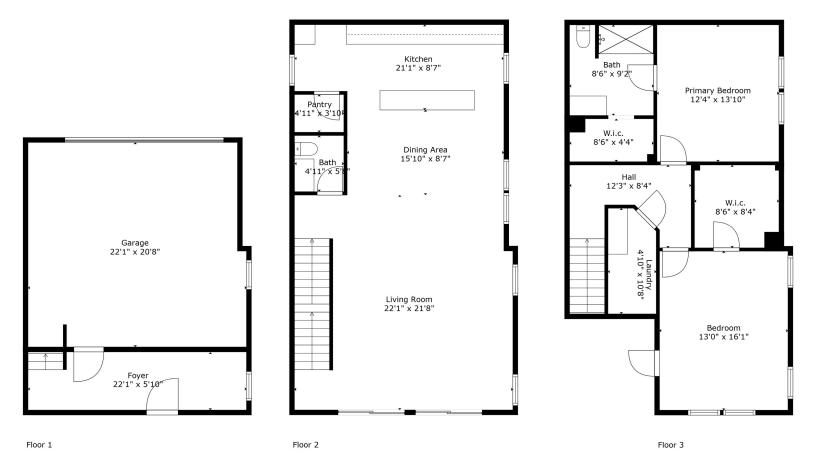

### **UNITS 201 & 206**

Floor 1 Floor 2 Floor 3

UNITS 202, 205, 502, 504, 602, 604, 902, 905, 1002, 1005, 1302, 1304, 1402, 1404

Floor 1 Floor 2 Floor 3

UNITS 203, 204, 904, 903, 1004, 1003

Floor 1 Floor 2 Floor 3