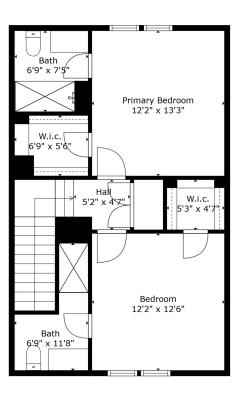

| \$559,000 |
| 903        | 1,484 | SOLD      | 1003        | 1,461 | \$499,000 | 1303        | 1,878 | \$629,000 | 1403        | 1,880 | \$629,000 |
| 904        | 1,481 | \$499,000 | 1004        | 1,461 | \$499,000 | 1304        | 1,441 | \$559,000 | 1404        | 1,440 | \$559,000 |
| 905        | 1,536 | \$559,000 | 1005        | 1,428 | \$559,000 | 1305        | 1,903 | \$699,000 | 1405        | 1,903 | \$699,000 |
| 906        | 1,659 | \$689.000 | 1006        | 1,833 | \$689,000 | -           | -     | -         | -           | -     | -         |





### **UNITS 102 & 105**







Floor 1 Floor 2 Floor 3



#### **UNITS 103 & 104**





### **UNITS 201 & 206**







Floor 1 Floor 2 Floor 3



UNITS 202, 205, 502, 504, 602, 604, 902, 905, 1002, 1005, 1302, 1304, 1402, 1404







Floor 1 Floor 2 Floor 3



UNITS 203, 204, 904, 903, 1004, 1003







Floor 1 Floor 2 Floor 3



UNITS 501, 503, 505, 601, 603, 605,1301,1303,1305,1401,1403,1405





UNITS 502, 504, 602, 604, 605,1302,1304,1305,1402,1404







Floor 1 Floor 2 Floor 3