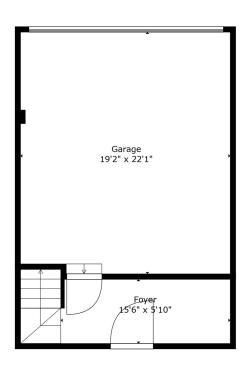

### **UNITS 201 & 206**

Floor 1 Floor 2 Floor 3

UNITS 202, 205, 502, 504, 602, 604, 902, 905, 1002, 1005, 1302, 1304, 1402, 1404

Floor 1 Floor 2 Floor 3

UNITS 203, 204, 904, 903, 1004, 1003

Floor 1 Floor 2 Floor 3